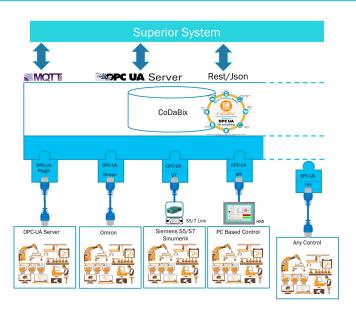

# ISA 95 Model Automation Pyramid MOM (MES) Level 2 Monlloring and supervising Level 1

Bridging the communication gap between 1.Level 2 and Level 3 2.Level 2 and Level 4

### **OUR SOLUTIONS**

CoDaBix(R) is a universal gateway which connects a variety of subordinated machines and equipment from:

- different vendors.
- with different intelligence,
- · different communication methods,
- different protocols.

CoDaBix converts native equipment raw data to the Industry 4.0 compliant communication standard OPC-UA.