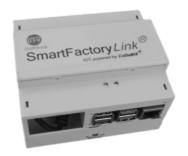

#### **IIOT GATEWAY SOLUTION**

Machine Refurbishment with the onboard

- digital and analogue I/Os
- USB to RS232 & RS485
- HDMI display port

we can make "dumb" machines smart!

# BRAND NEW! IOT DEVICE BASED ON RASPBERRY PI 4

- Internal full coverage heatsink with optional double fan
- Digital / analogue periphery via Phoenix Compact bus-concept
- Using the intelligence of UniPi
- Periphery via Modbus TCP
- Linux based