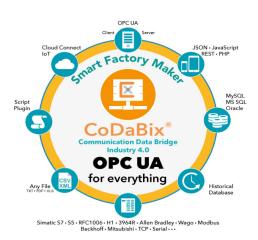

#### **OUR PRODUCT**

CoDaBix(R) is a **bidirectional universal**"Communication Data Bridge" that enables Industry 4.0 compliance.

### **OUR SOLUTIONS**

CoDaBix(R) is a universal gateway which connects a variety of subordinated machines and equipment from:

- different vendors.
- with different intelligence,
- · different communication methods,
- different protocols.

CoDaBix converts native equipment raw data to the Industry 4.0 compliant communication standard OPC-UA.