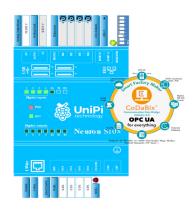

#### **IIOT GATEWAY SOLUTION**

Machine Refurbishment with the onboard

- digital and analogue I/Os
- USB to RS232 & RS485
- HDMI display port

we can make "dumb" machines smart!

# BRAND NEW! IOT DEVICE BASED ON RASPBERRY PI 4

- Internal full coverage heatsink with optional double fan
- Digital / analogue periphery via Phoenix Compact bus-concept
- Using the intelligence of UniPi
- Periphery via Modbus TCP
- Linux based